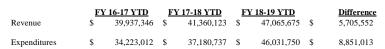

| Labor              | FY | 16-17 YTD  | FY | 7 17-18 YTD | FY 18-19 YTD     | Difference      |
|--------------------|----|------------|----|-------------|------------------|-----------------|
| Teacher Fund - 020 | \$ | 17,226,147 | \$ | 17,087,187  | \$<br>23,243,452 | \$<br>6,156,266 |
| General Fund - 010 | \$ | 8,492,742  | \$ | 8,729,433   | \$<br>10,201,921 | \$<br>1,472,488 |
| Total              | \$ | 25,718,889 | \$ | 25,816,620  | \$<br>33,445,374 | \$<br>7,628,754 |