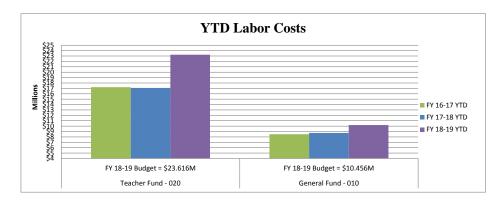

## Lebanon R-3 Finance Dashboard Month Ending June 30, 2019 - Preliminary

| Other Cost Centers | FY 18-19 Budget | FY | 17-18 YTD | FY 18-19 YTD    | <u>Difference</u> |
|--------------------|-----------------|----|-----------|-----------------|-------------------|
| Trans Fuel         | \$0.234M        | \$ | 235,457   | \$<br>243,384   | 3.37%             |
| Trans Labor        | \$1.765M        | \$ | 1,554,997 | \$<br>1,724,916 | 10.93%            |
| Supplies           | \$1.453M        | \$ | 1,050,312 | \$<br>1,277,395 | 21.62%            |
| Purch. Serv.       | \$3.408M        | \$ | 3,100,724 | \$<br>3,547,405 | 14.41%            |
| Capital Outlay     | \$0.998M        | \$ | 1,010,115 | \$<br>1,097,387 | 8.64%             |
| (less Bond)        |                 |    |           |                 |                   |