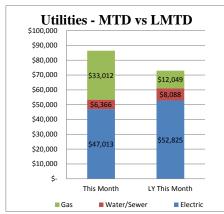

Total Funds Available

| <u>Utilities</u> | <b>Budget</b> |         |    | This Month |    | Y This Month | <b>YTD</b>    | Last YTD |         |
|------------------|---------------|---------|----|------------|----|--------------|---------------|----------|---------|
| Electric         | \$            | 624,536 | \$ | 47,013     | \$ | 52,825       | \$<br>597,855 | \$       | 555,523 |
| Water/Sewer      | \$            | 67,190  | \$ | 6,366      | \$ | 8,088        | \$<br>73,870  | \$       | 69,322  |
| Gas              | \$            | 202,581 | \$ | 33,012     | \$ | 12,049       | \$<br>176,716 | \$       | 158,641 |
| Total            | \$            | 894.307 | \$ | 86.391     | \$ | 72,961       | \$<br>848.442 | \$       | 783,486 |