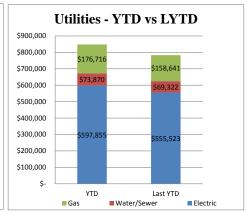

Total Funds Available

| <u>Utilities</u> | <b>Budget</b> |         |    | This Month |    | Y This Month | <b>YTD</b>    | Last YTD |         |
|------------------|---------------|---------|----|------------|----|--------------|---------------|----------|---------|
| Electric         | \$            | 624,536 | \$ | 47,013     | \$ | 52,825       | \$<br>597,855 | \$       | 555,523 |
| Water/Sewer      | \$            | 67,190  | \$ | 6,366      | \$ | 8,088        | \$<br>73,870  | \$       | 69,322  |
| Gas              | \$            | 202,581 | \$ | 33,012     | \$ | 12,049       | \$<br>176,716 | \$       | 158,641 |
| Total            | \$            | 894.307 | \$ | 86.391     | \$ | 72,961       | \$<br>848.442 | \$       | 783,486 |