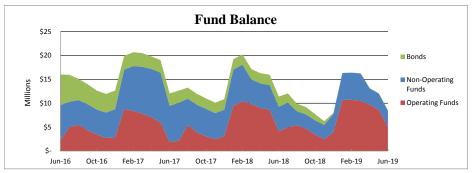

| Fund Balance           |    |          |    |          |              |          |        |  |
|------------------------|----|----------|----|----------|--------------|----------|--------|--|
| (in Millions)          |    | FY 15-16 |    | FY 16-17 | FY 17-18     | FY 18-19 |        |  |
| Operating              | \$ | 2.258    | \$ | 1.843    | \$<br>4.120  | \$       | 5.046  |  |
| Non-Operating Funds    | \$ | 7.355    | \$ | 7.612    | \$<br>5.155  | \$       | 3.426  |  |
| Bonds                  | \$ | 6.430    | \$ | 2.592    | \$<br>2.133  | \$       | 0.000  |  |
| Total Fund Balance     | \$ | 16.043   | \$ | 12.047   | \$<br>11.408 | \$       | 8.472  |  |
| Change from prior year |    |          | \$ | (4.00)   | \$<br>(0.64) | \$       | (2.94) |  |