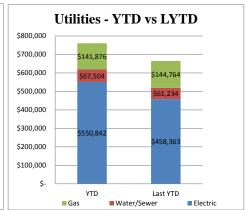

| <u>Utilities</u> | Budget        | This Month   | I  | LY This Month | YTD           | Last YTD |         |  |
|------------------|---------------|--------------|----|---------------|---------------|----------|---------|--|
| Electric         | \$<br>624,536 | \$<br>40,027 | \$ | 44,334        | \$<br>550,842 | \$       | 458,363 |  |
| Water/Sewer      | \$<br>67,190  | \$<br>5,591  | \$ | 5,500         | \$<br>67,504  | \$       | 61,234  |  |
| Gas              | \$<br>202,581 | \$<br>-      | \$ | 19,231        | \$<br>141,876 | \$       | 144,764 |  |
| Total            | \$<br>894,307 | \$<br>45,618 | \$ | 69,066        | \$<br>760,223 | \$       | 664,362 |  |