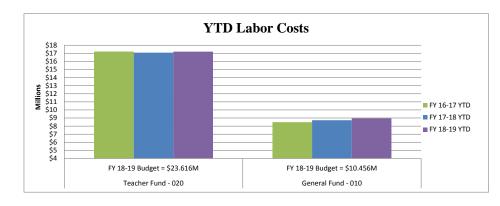

| Labor              | FY | 7 16-17 YTD | FY 17-18 YTD |            |    | FY 18-19 YTD | Difference    |
|--------------------|----|-------------|--------------|------------|----|--------------|---------------|
| Teacher Fund - 020 | \$ | 17,226,147  | \$           | 17,087,187 | \$ | 17,204,198   | \$<br>117,012 |
| General Fund - 010 | \$ | 8,492,742   | \$           | 8,729,433  | \$ | 8,967,536    | \$<br>238,103 |
| Total              | \$ | 25,718,889  | \$           | 25,816,620 | \$ | 26,171,734   | \$<br>355,115 |