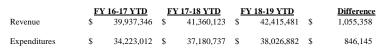

## Lebanon R-3 Finance Dashboard Month Ending May 31, 2019

|          | \$48 | 1 | ועו     | Revenu        | ie/£xţ    | Jense    | Con | прагіз   | son (le     | 88 DOI  | ius) |                |
|----------|------|---|---------|---------------|-----------|----------|-----|----------|-------------|---------|------|----------------|
|          | \$43 |   |         |               |           | _        |     |          |             |         |      |                |
|          | \$38 |   |         |               |           | <u> </u> |     |          |             |         |      |                |
| Millions | \$33 |   |         |               |           |          |     |          |             |         |      | ■ FY 16-17 YTD |
| Ξ        | \$28 |   |         |               |           |          |     |          |             |         |      | ■ FY 17-18 YTC |
|          | \$23 |   |         |               |           |          |     |          |             |         |      | ■1110-1311L    |
|          | \$18 |   |         |               |           |          |     |          |             |         |      |                |
|          |      |   | FY 18-1 | 9 Budget = \$ | \$46.238M |          |     | FY 18-19 | Budget = \$ | 46.152M |      |                |