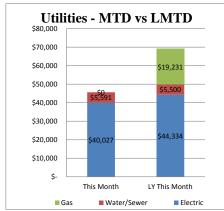

| <u>Utilities</u> | Budget        | This Month   | I  | LY This Month | YTD           | Last YTD |         |  |
|------------------|---------------|--------------|----|---------------|---------------|----------|---------|--|
| Electric         | \$<br>624,536 | \$<br>40,027 | \$ | 44,334        | \$<br>550,842 | \$       | 458,363 |  |
| Water/Sewer      | \$<br>67,190  | \$<br>5,591  | \$ | 5,500         | \$<br>67,504  | \$       | 61,234  |  |
| Gas              | \$<br>202,581 | \$<br>-      | \$ | 19,231        | \$<br>141,876 | \$       | 144,764 |  |
| Total            | \$<br>894,307 | \$<br>45,618 | \$ | 69,066        | \$<br>760,223 | \$       | 664,362 |  |