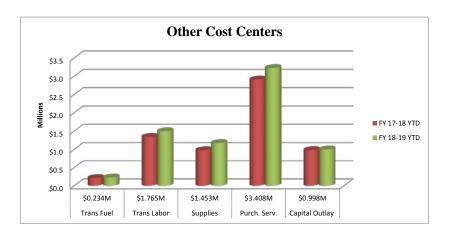

## Lebanon R-3 Finance Dashboard Month Ending May 31, 2019

| Other Cost Centers | FY 18-19 Budget | FY | 17-18 YTD | FY 18-19 YTD    | Difference |
|--------------------|-----------------|----|-----------|-----------------|------------|
| Trans Fuel         | \$0.234M        | \$ | 213,955   | \$<br>226,350   | 5.79%      |
| Trans Labor        | \$1.765M        | \$ | 1,343,477 | \$<br>1,496,475 | 11.39%     |
| Supplies           | \$1.453M        | \$ | 979,327   | \$<br>1,174,151 | 19.89%     |
| Purch. Serv.       | \$3.408M        | \$ | 2,909,596 | \$<br>3,223,079 | 10.77%     |
| Capital Outlay     | \$0.998M        | \$ | 983,671   | \$<br>998,503   | 1.51%      |
| (less Bond)        |                 |    |           |                 |            |