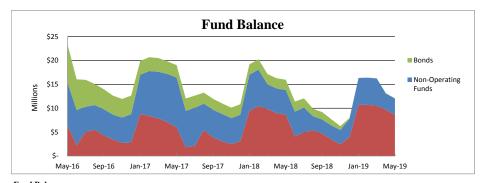

| Fund Balance           |    |          |              |              |          |        |  |
|------------------------|----|----------|--------------|--------------|----------|--------|--|
| (in Millions)          |    | FY 15-16 | FY 16-17     | FY 17-18     | FY 18-19 |        |  |
| Operating              | \$ | 6.443    | \$<br>5.987  | \$<br>8.664  | \$       | 8.615  |  |
| Non-Operating Funds    | \$ | 8.986    | \$<br>10.435 | \$<br>5.163  | \$       | 3.436  |  |
| Bonds                  | \$ | 7.949    | \$<br>2.605  | \$<br>2.144  | \$       | 0.000  |  |
| Total Fund Balance     | \$ | 23.378   | \$<br>19.026 | \$<br>15.972 | \$       | 12.051 |  |
|                        |    |          |              |              |          |        |  |
| Change from prior year |    |          | \$<br>(4.35) | \$<br>(3.05) | \$       | (3.92) |  |