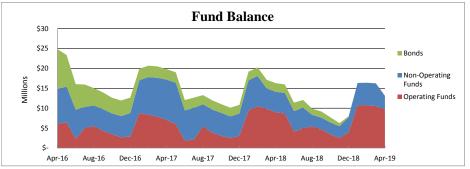

## Lebanon R-3 Finance Dashboard Month Ending April 30, 2019

| Fund Balance           |    |          |    |          |          |        |    |          |  |  |
|------------------------|----|----------|----|----------|----------|--------|----|----------|--|--|
| (in Millions)          |    | FY 15-16 |    | FY 16-17 | FY 17-18 |        |    | FY 18-19 |  |  |
| Operating              | \$ | 6.104    | \$ | 7.064    | \$       | 8.978  | \$ | 9.695    |  |  |
| Non-Operating Funds    | \$ | 8.710    | \$ | 10.114   | \$       | 5.161  | \$ | 3.421    |  |  |
| Bonds                  | \$ | 10.044   | \$ | 2.633    | \$       | 2.155  | \$ | 0.000    |  |  |
| Total Fund Balance     | \$ | 24.859   | \$ | 19.811   | \$       | 16.294 | \$ | 13.116   |  |  |
| Change from prior year |    |          | \$ | (5.05)   | \$       | (3.52) | \$ | (3.18)   |  |  |