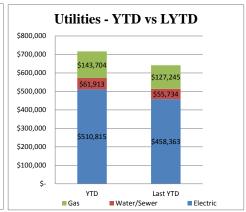

Total Funds Available

| <u>Utilities</u> | <u>Utilities</u> <u>Budget</u> |         |    | This Month | LY This Month |        |    | YTD     | Last YTD |         |  |
|------------------|--------------------------------|---------|----|------------|---------------|--------|----|---------|----------|---------|--|
| Electric         | \$                             | 624,536 | \$ | 41,272     | \$            | 35,829 | \$ | 510,815 | \$       | 458,363 |  |
| Water/Sewer      | \$                             | 67,190  | \$ | 9,319      | \$            | 7,844  | \$ | 61,913  | \$       | 55,734  |  |
| Gas              | \$                             | 202,581 | \$ | 31,433     | \$            | 24,787 | \$ | 143,704 | \$       | 127,245 |  |
| Total            | \$                             | 894.307 | \$ | 82.023     | \$            | 68.460 | \$ | 716,433 | \$       | 641.343 |  |