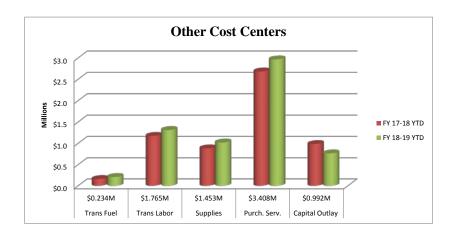

## Lebanon R-3 Finance Dashboard Month Ending April 30, 2019

| Other Cost Centers | FY 18-19 Budget | FY | 17-18 YTD | FY 18-19 YTD    | Difference |
|--------------------|-----------------|----|-----------|-----------------|------------|
| Trans Fuel         | \$0.234M        | \$ | 160,093   | \$<br>207,502   | 29.61%     |
| Trans Labor        | \$1.765M        | \$ | 1,174,327 | \$<br>1,312,555 | 11.77%     |
| Supplies           | \$1.453M        | \$ | 883,483   | \$<br>1,019,321 | 15.38%     |
| Purch. Serv.       | \$3.408M        | \$ | 2,683,684 | \$<br>2,966,129 | 10.52%     |
| Capital Outlay     | \$0.992M        | \$ | 984,168   | \$<br>764,374   | -22.33%    |
| (less Bond)        |                 |    |           |                 |            |