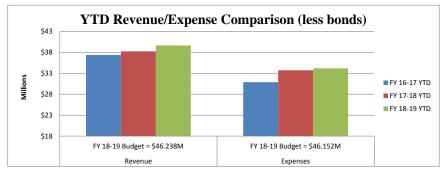

## Lebanon R-3 Finance Dashboard Month Ending April 30, 2019

| Fund Balance           |    |          |    |          |          |        |    |          |  |  |
|------------------------|----|----------|----|----------|----------|--------|----|----------|--|--|
| (in Millions)          |    | FY 15-16 |    | FY 16-17 | FY 17-18 |        |    | FY 18-19 |  |  |
| Operating              | \$ | 6.104    | \$ | 7.064    | \$       | 8.978  | \$ | 9.695    |  |  |
| Non-Operating Funds    | \$ | 8.710    | \$ | 10.114   | \$       | 5.161  | \$ | 3.421    |  |  |
| Bonds                  | \$ | 10.044   | \$ | 2.633    | \$       | 2.155  | \$ | 0.000    |  |  |
| Total Fund Balance     | \$ | 24.859   | \$ | 19.811   | \$       | 16.294 | \$ | 13.116   |  |  |
| Change from prior year |    |          | \$ | (5.05)   | \$       | (3.52) | \$ | (3.18)   |  |  |