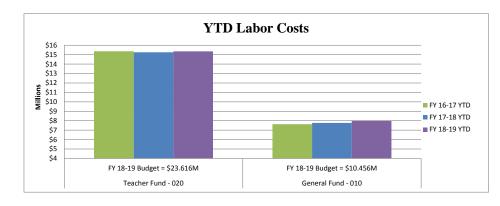

| Labor              | FY 16-17 YTD |            | FY 17-18 YTD |            |    | FY 18-19 YTD | Difference    |
|--------------------|--------------|------------|--------------|------------|----|--------------|---------------|
| Teacher Fund - 020 | \$           | 15,359,088 | \$           | 15,253,257 | \$ | 15,353,007   | \$<br>99,750  |
| General Fund - 010 | \$           | 7,625,706  | \$           | 7,770,126  | \$ | 7,984,899    | \$<br>214,773 |
| Total              | \$           | 22,984,794 | \$           | 23,023,383 | \$ | 23,337,906   | \$<br>314,523 |