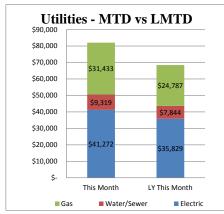

Total Funds Available

| <u>Utilities</u> | <u>Utilities</u> <u>Budget</u> |         |    | This Month | LY This Month |        |    | YTD     | Last YTD |         |  |
|------------------|--------------------------------|---------|----|------------|---------------|--------|----|---------|----------|---------|--|
| Electric         | \$                             | 624,536 | \$ | 41,272     | \$            | 35,829 | \$ | 510,815 | \$       | 458,363 |  |
| Water/Sewer      | \$                             | 67,190  | \$ | 9,319      | \$            | 7,844  | \$ | 61,913  | \$       | 55,734  |  |
| Gas              | \$                             | 202,581 | \$ | 31,433     | \$            | 24,787 | \$ | 143,704 | \$       | 127,245 |  |
| Total            | \$                             | 894.307 | \$ | 82.023     | \$            | 68.460 | \$ | 716,433 | \$       | 641.343 |  |