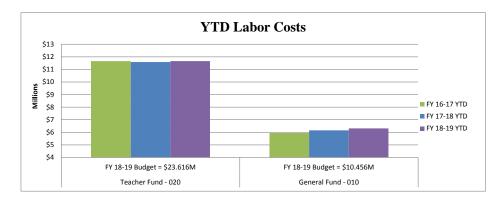

| <u>Labor</u>       | FY | 7 16-17 YTD | FY 17-18 YTD |            |    | FY 18-19 YTD | Difference    |
|--------------------|----|-------------|--------------|------------|----|--------------|---------------|
| Teacher Fund - 020 | \$ | 11,655,689  | \$           | 11,583,336 | \$ | 11,658,391   | \$<br>75,054  |
| General Fund - 010 | \$ | 5,940,761   | \$           | 6,156,697  | \$ | 6,306,725    | \$<br>150,028 |
| Total              | \$ | 17,596,450  | \$           | 17,740,033 | \$ | 17,965,116   | \$<br>225,082 |