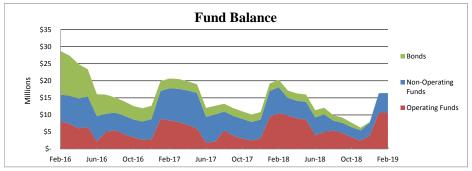

## Lebanon R-3 Finance Dashboard Month Ending February 28, 2019

| Fund Balance           |          |        |          |          |    |        |          |        |  |
|------------------------|----------|--------|----------|----------|----|--------|----------|--------|--|
| (in Millions)          | FY 15-16 |        | FY 16-17 | FY 17-18 |    |        | FY 18-19 |        |  |
| Operating              | \$       | 8.131  | \$       | 8.385    | \$ | 10.466 | \$       | 10.707 |  |
| Non-Operating Funds    | \$       | 7.808  | \$       | 9.425    | \$ | 7.632  | \$       | 5.687  |  |
| Bonds                  | \$       | 12.776 | \$       | 2.881    | \$ | 2.159  | \$       | -      |  |
| Total Fund Balance     | \$       | 28.715 | \$       | 20.691   | \$ | 20.257 | \$       | 16.394 |  |
| Change from prior year |          |        | \$       | (8.02)   | \$ | (0.43) | \$       | (3.86) |  |