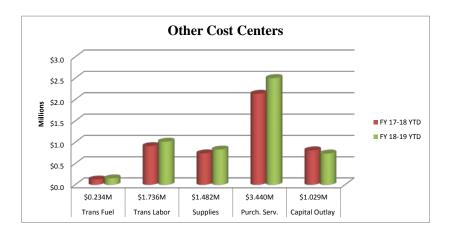

## Lebanon R-3 Finance Dashboard Month Ending February 28, 2019

| Other Cost Centers | FY 18-19 Budget | FY | 17-18 YTD | FY 18-19 YTD    | <u>Difference</u> |
|--------------------|-----------------|----|-----------|-----------------|-------------------|
| Trans Fuel         | \$0.234M        | \$ | 125,649   | \$<br>150,903   | 20.10%            |
| Trans Labor        | \$1.736M        | \$ | 912,864   | \$<br>1,015,026 | 11.19%            |
| Supplies           | \$1.482M        | \$ | 741,736   | \$<br>830,411   | 11.96%            |
| Purch. Serv.       | \$3.440M        | \$ | 2,138,161 | \$<br>2,504,839 | 17.15%            |
| Capital Outlay     | \$1.029M        | \$ | 812,572   | \$<br>736,960   | -9.31%            |
| (less Bond)        |                 |    |           |                 |                   |