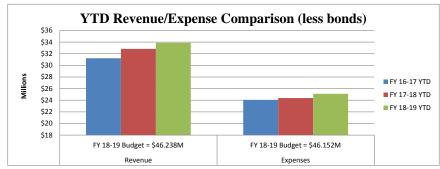

## Lebanon R-3 Finance Dashboard Month Ending February 28, 2019

| Fund Balance           |          |        |          |          |    |        |          |        |  |
|------------------------|----------|--------|----------|----------|----|--------|----------|--------|--|
| (in Millions)          | FY 15-16 |        | FY 16-17 | FY 17-18 |    |        | FY 18-19 |        |  |
| Operating              | \$       | 8.131  | \$       | 8.385    | \$ | 10.466 | \$       | 10.707 |  |
| Non-Operating Funds    | \$       | 7.808  | \$       | 9.425    | \$ | 7.632  | \$       | 5.687  |  |
| Bonds                  | \$       | 12.776 | \$       | 2.881    | \$ | 2.159  | \$       | -      |  |
| Total Fund Balance     | \$       | 28.715 | \$       | 20.691   | \$ | 20.257 | \$       | 16.394 |  |
| Change from prior year |          |        | \$       | (8.02)   | \$ | (0.43) | \$       | (3.86) |  |