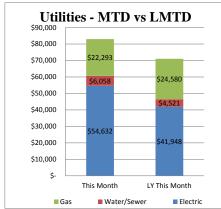

Total Funds Available

| <u>Utilities</u> | Budget |         |    | This Month | I  | Y This Month | <b>YTD</b>    | Last YTD |         |  |
|------------------|--------|---------|----|------------|----|--------------|---------------|----------|---------|--|
| Electric         | \$     | 613,147 | \$ | 54,632     | \$ | 41,948       | \$<br>423,564 | \$       | 374,935 |  |
| Water/Sewer      | \$     | 67,190  | \$ | 6,058      | \$ | 4,521        | \$<br>45,856  | \$       | 42,828  |  |
| Gas              | \$     | 121,292 | \$ | 22,293     | \$ | 24,580       | \$<br>72,724  | \$       | 64,850  |  |
| Total            | \$     | 801 629 | \$ | 82 983     | \$ | 71 049       | \$<br>542 144 | \$       | 482 614 |  |