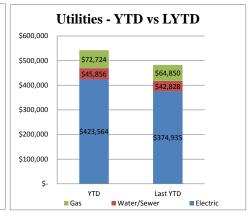

Total Funds Available

| <u>Utilities</u> | Budget |         |    | This Month | I  | Y This Month | <b>YTD</b>    | Last YTD |         |  |
|------------------|--------|---------|----|------------|----|--------------|---------------|----------|---------|--|
| Electric         | \$     | 613,147 | \$ | 54,632     | \$ | 41,948       | \$<br>423,564 | \$       | 374,935 |  |
| Water/Sewer      | \$     | 67,190  | \$ | 6,058      | \$ | 4,521        | \$<br>45,856  | \$       | 42,828  |  |
| Gas              | \$     | 121,292 | \$ | 22,293     | \$ | 24,580       | \$<br>72,724  | \$       | 64,850  |  |
| Total            | \$     | 801 629 | \$ | 82 983     | \$ | 71 049       | \$<br>542 144 | \$       | 482 614 |  |