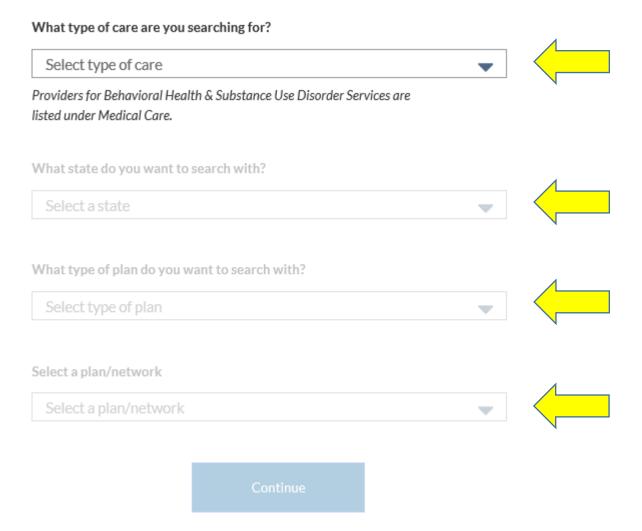

## Looking for a doctor? How to verify your provider is in network. Search as "Guest"

• Click the Employers tab.

Select Find Care.

Highlight Guests.

- Select Medical as type of care.
- Enter State.
- Select Medical (Employer-Sponsored).
- Select a Plan/Network:
  - o Blue Access: under Select a plan/network Blue Access.
    - To search for providers outside the state of Missouri for the Blue Access, select the applicable state, then Medical (Employer-Sponsored), under <u>Select a plan/network</u> select National PPO (BlueCard PPO).
  - Alliance EPO: under Medical (Employer-Sponsored) select Anthem Alliance EPO.
    - To search for providers outside the state of Missouri, for the ALLIANCE EPO network option ONLY, click on the link below. If a state is not listed, there are no EPO providers in that state.

http://file.anthem.com.s3-website-us-east-1.amazonaws.com/Anthem\_Alliance\_EPO.pdf

Continue.

• Enter City or County or Zip, then enter the providers or facility name you are searching for.

• You can also search by entering the City or County or Zip then scroll down to Common Searches. This will bring up a list of providers or facilities it that area.