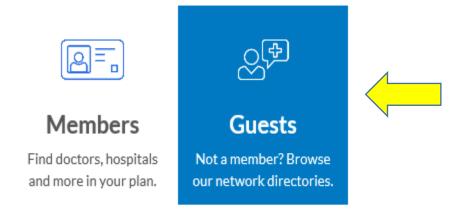

## Looking for a doctor? How to verify your provider is in network. Search as "Guest"

• Click the Employers tab.

Select Find Care.

Highlight Guests.

- Select Medical as type of care.
- Enter State.
- Select Medical (Employer-Sponsored).
- Select a Plan/Network:
  - o Blue Access: under Select a plan/network Blue Access.
    - To search for providers outside the state of Missouri for the Blue Access, select the applicable state, then Medical (Employer-Sponsored), under <u>Select a plan/network</u> select National PPO (BlueCard PPO).
  - Alliance EPO: under Medical (Employer-Sponsored) select Anthem Alliance EPO.
    - To search for providers outside the state of Missouri, for the ALLIANCE EPO network option ONLY, click on the link below. If a state is not listed, there are no EPO providers in that state.