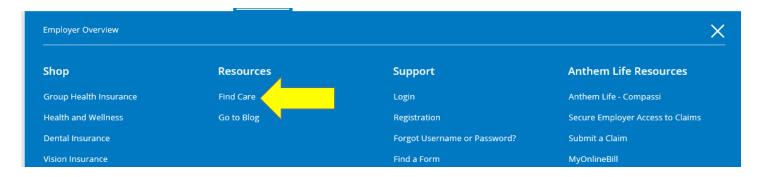

## Looking for a doctor? How to verify your provider is in network. Search as "Guest"

• Click the Employers tab.

Select Find Care.

Highlight Guests.

- Select Medical as type of care.
- Enter State.
- Select Medical (Employer-Sponsored).
- Select a Plan/Network:
  - o Blue Access: under Select a plan/network Blue Access.
    - To search for providers outside the state of Missouri for the Blue Access, select the applicable state, then Medical (Employer-Sponsored), under <u>Select a plan/network</u> select National PPO (BlueCard PPO).
  - Alliance EPO: under Medical (Employer-Sponsored) select Anthem Alliance EPO.
    - To search for providers outside the state of Missouri, for the ALLIANCE EPO network option ONLY, click on the link below. If a state is not listed, there are no EPO providers in that state.